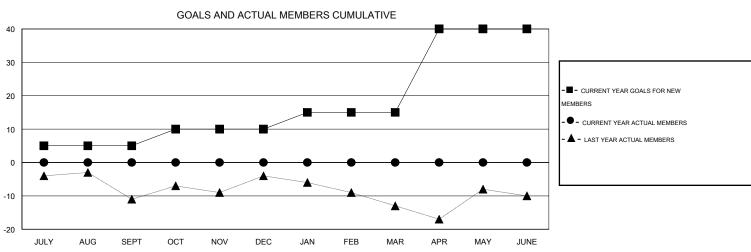

## GOALS AND ACTUAL NEW CLUBS CUMULATIVE

| DROPPED CLUBS: 0  DROPPED MEMBERS                                                                         | 2 CLUBS OF 33 ADDED 1 OR MORE NEW MEMBERS | GENDER DISTRIBUTION           MALE         412 (73.18%)           FEMALE         151 (26.82%) |                 |
|-----------------------------------------------------------------------------------------------------------|-------------------------------------------|-----------------------------------------------------------------------------------------------|-----------------|
| DECEASED         1           CLUB CANCELLED         0           OTHER         3           TOTAL         4 | CLICK HERE FOR HEALTH  ASSESSMENT DATA    | FAMILY UNIT MEMBERS HEAD OF HOUSEHOLD NON-HEAD OF HOUSEHOLD                                   | 109<br>54<br>55 |