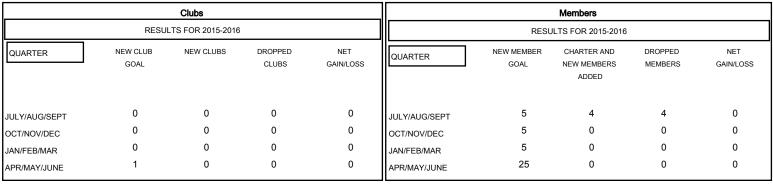

## GOALS AND ACTUAL NEW CLUBS CUMULATIVE

| DROPPED CLUBS: 0  DROPPED MEMBERS                                                                         | 2 CLUBS OF 33 ADDED 1 OR MORE NEW MEMBERS | GENDER DISTRIBUTION           MALE         412 (73.18%)           FEMALE         151 (26.82%) |                 |
|-----------------------------------------------------------------------------------------------------------|-------------------------------------------|-----------------------------------------------------------------------------------------------|-----------------|
| DECEASED         1           CLUB CANCELLED         0           OTHER         3           TOTAL         4 | CLICK HERE FOR HEALTH  ASSESSMENT DATA    | FAMILY UNIT MEMBERS HEAD OF HOUSEHOLD NON-HEAD OF HOUSEHOLD                                   | 109<br>54<br>55 |